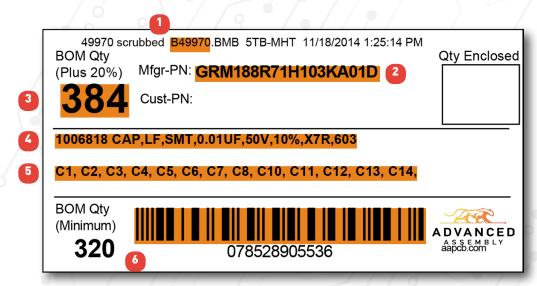

## Kit labels are created directly from your BOM & include:

Build Number

Quantity

2 Manufacturer Part #

Description Value Pkg

5 Reference Designators

Bar Code for Receiving